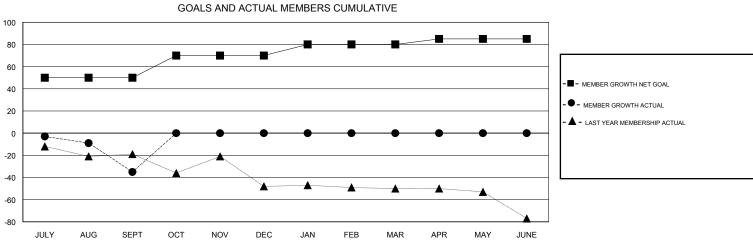

## MONTHLY MEMBERSHIP PROGRESS REPORT

Results as of: 09/30/2017





## GOALS AND ACTUAL NEW CLUBS CUMULATIVE 0.8 ■ - CURRENT YEAR GOALS FOR NEW CLUBS 0.6 CURRENT YEAR ACTUAL NEW CLUBS - LAST YEAR ACTUAL NEW CLUBS 0.4 0.2

JUNE



| DROPPED CLUBS: 0  DROPPED MEMBERS |         | 9 CLUBS OF 53 ADDED 1 OR MORE<br>NEW MEMBERS | GENDER DISTRIBUTION  MALE 918 (75.31%)  FEMALE 301 (24.69%)  Women Percentage Fiscal Year Goal: 30% |     |
|-----------------------------------|---------|----------------------------------------------|-----------------------------------------------------------------------------------------------------|-----|
| DECEASED                          | 9       | CLICK HERE FOR CUMULATIVE  MEMBERSHIP DATA   | TOTAL FAMILY UNIT MEMBERS                                                                           | 199 |
| CLUB CANCELLED OTHER              | 0<br>35 |                                              | FAMILY MEMBERS PAYING HALF