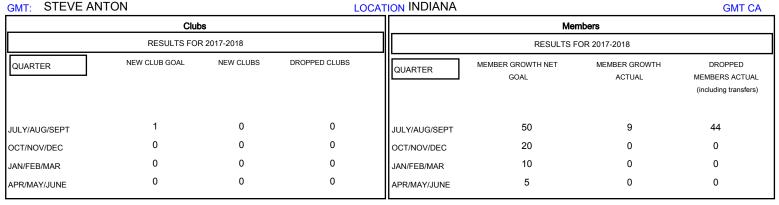

## MONTHLY MEMBERSHIP PROGRESS REPORT

Results as of: 09/30/2017





## GOALS AND ACTUAL NEW CLUBS CUMULATIVE 0.8 ■ - CURRENT YEAR GOALS FOR NEW CLUBS 0.6 CURRENT YEAR ACTUAL NEW CLUBS - LAST YEAR ACTUAL NEW CLUBS 0.4 0.2

JUNE



| DROPPED CLUBS: 0  DROPPED MEMBERS |         | 9 CLUBS OF 53 ADDED 1 OR MORE<br>NEW MEMBERS | GENDER DISTRIBUTION  MALE 918 (75.31%)  FEMALE 301 (24.69%)  Women Percentage Fiscal Year Goal: 30% |     |
|-----------------------------------|---------|----------------------------------------------|-----------------------------------------------------------------------------------------------------|-----|
| DECEASED                          | 9       | CLICK HERE FOR CUMULATIVE  MEMBERSHIP DATA   | TOTAL FAMILY UNIT MEMBERS                                                                           | 199 |
| CLUB CANCELLED OTHER